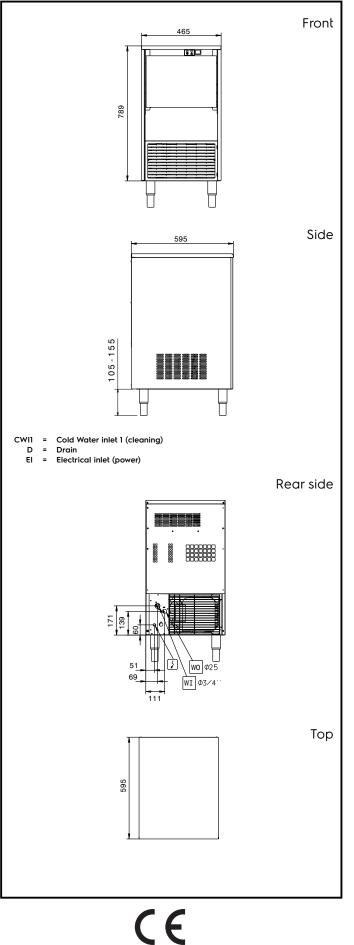

## Ice Makers Granular Ice XS, 66kg/24h, 20kg bin, water-cooled

| Electric                                                                                                             |                                                  |
|----------------------------------------------------------------------------------------------------------------------|--------------------------------------------------|
| Supply voltage:<br>730337 (IGE58I20SNP)<br>Electrical power max.:                                                    | 220-240 V/1N ph/50 Hz<br>0.55 kW                 |
| Capacity:                                                                                                            |                                                  |
| Bin capacity:                                                                                                        | ISO 9001; ISO 14001 kg                           |
| Key Information:                                                                                                     |                                                  |
| External dimensions, Width:<br>External dimensions, Depth:<br>External dimensions, Height:<br>Net weight:<br>Output: | 465 mm<br>595 mm<br>105 mm<br>55 kg<br>66 kg/day |
| Sustainability                                                                                                       |                                                  |
| Refrigerant type:<br>Water consumption:                                                                              | R290<br>22.6 lt/hr                               |