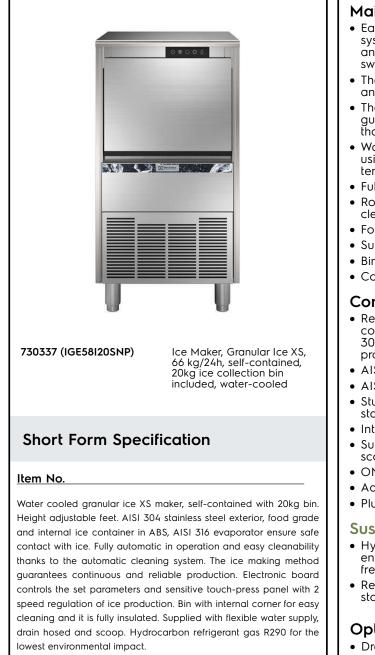

Ice Makers Granular Ice XS, 66kg/24h, 20kg bin, water-cooled

| ITEM #  |  |
|---------|--|
| MODEL # |  |
| NAME #  |  |
| SIS #   |  |
| AIA #   |  |

#### **Main Features**

- Easy cleanability guaranteed by an automatic system: the cleaning switch activate the circulation and the rinse of water; at the end of the cycle just swithed again to start producing ice.
- The ice making method guarantees a continuous and reliable production.
- The ice-making method (crushing system) guarantees compact, hygienically pure crushed ice that is resistant to melting.
- Water consumption and productivity calculated using 15°C water temperature and 21°C ambient temperature.
- Fully automatic in operation.
- Rounded internal corners of the bin assure ease of cleaning.
- Food grade ABS interior.
- Suitable for gravity drain only.
- Bin included.
- Compliant to CE requirements for safety.

#### Construction

- Reliability guaranteed by the quality of the construction materials used (front, top and sides in 304 AISI stainless steel) and the sophisticated product and process technology involved.
- AISI 304 stainless steel exterior.
- AISI 316 evaporator ensures a safe contact with ice.
- Sturdy door opening system made in AISI 304 stainless steel.
- Internal ice containers in ABS.
- Supplied with flexible water supply, drain hoses and scoop.
- ON-OFF rocker switch.
- Adjustable 105-155mm feet.
- Plug as standard (schuko type).

### Sustainability

- Hydrocarbon refrigerant gas R290 for the lowest environmental impact (GWP=3) CFC and HCFC free.
- Reduced energy consumption by fully insulated storage bin.